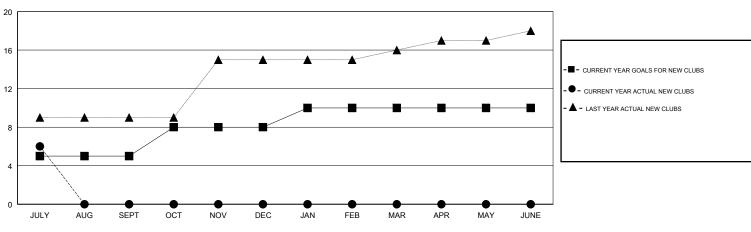

GOALS AND ACTUAL NEW CLUBS CUMULATIVE

| GENDER DISTRIBUTION |  |  |
|---------------------|--|--|
|                     |  |  |
|                     |  |  |
| 2,565               |  |  |
| 1 494               |  |  |
| 1,484               |  |  |
|                     |  |  |
| -                   |  |  |

## GMT: N S SANKAR

| GMT: N S SAN          | KAR           |           | LOCA          | TION INDIA            |                           |                         | GMT CA                                             |
|-----------------------|---------------|-----------|---------------|-----------------------|---------------------------|-------------------------|----------------------------------------------------|
| Clubs                 |               |           |               | Members               |                           |                         |                                                    |
| RESULTS FOR 2018-2019 |               |           |               | RESULTS FOR 2018-2019 |                           |                         |                                                    |
| QUARTER               | NEW CLUB GOAL | NEW CLUBS | DROPPED CLUBS | QUARTER               | MEMBER GROWTH NET<br>GOAL | MEMBER GROWTH<br>ACTUAL | DROPPED<br>MEMBERS ACTUAL<br>(including transfers) |
| JULY/AUG/SEPT         | 5             | 6         | 0             | JULY/AUG/SEPT         | 175                       | 200                     | 66                                                 |
| OCT/NOV/DEC           | 3             | 0         | 0             | OCT/NOV/DEC           | 87                        | 0                       | 0                                                  |
| JAN/FEB/MAR           | 2             | 0         | 0             | JAN/FEB/MAR           | 16                        | 0                       | 0                                                  |
| APR/MAY/JUNE          | 0             | 0         | 0             | APR/MAY/JUNE          | -35                       | 0                       | 0                                                  |