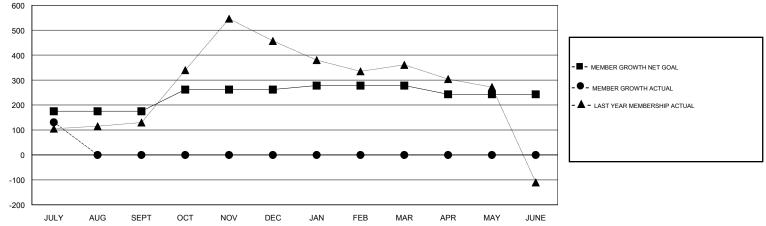

## GMT: N S SANKAR

| GMT: N S SAN          | KAR           |           | LOCA          | TION INDIA            |                           |                         | GMT CA                                             |
|-----------------------|---------------|-----------|---------------|-----------------------|---------------------------|-------------------------|----------------------------------------------------|
| Clubs                 |               |           |               | Members               |                           |                         |                                                    |
| RESULTS FOR 2018-2019 |               |           |               | RESULTS FOR 2018-2019 |                           |                         |                                                    |
| QUARTER               | NEW CLUB GOAL | NEW CLUBS | DROPPED CLUBS | QUARTER               | MEMBER GROWTH NET<br>GOAL | MEMBER GROWTH<br>ACTUAL | DROPPED<br>MEMBERS ACTUAL<br>(including transfers) |
| JULY/AUG/SEPT         | 5             | 6         | 0             | JULY/AUG/SEPT         | 175                       | 200                     | 66                                                 |
| OCT/NOV/DEC           | 3             | 0         | 0             | OCT/NOV/DEC           | 87                        | 0                       | 0                                                  |
| JAN/FEB/MAR           | 2             | 0         | 0             | JAN/FEB/MAR           | 16                        | 0                       | 0                                                  |
| APR/MAY/JUNE          | 0             | 0         | 0             | APR/MAY/JUNE          | -35                       | 0                       | 0                                                  |